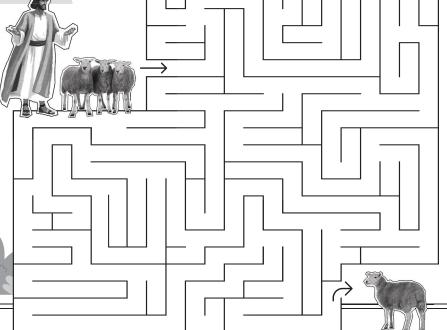

Help the shepherd get through the maze and find his lost sheep!

FUN WITH A FRIEND

Find a friend to help you build your "sheep"! Ask your friend the questions below, and according to the answers, build your sheep!